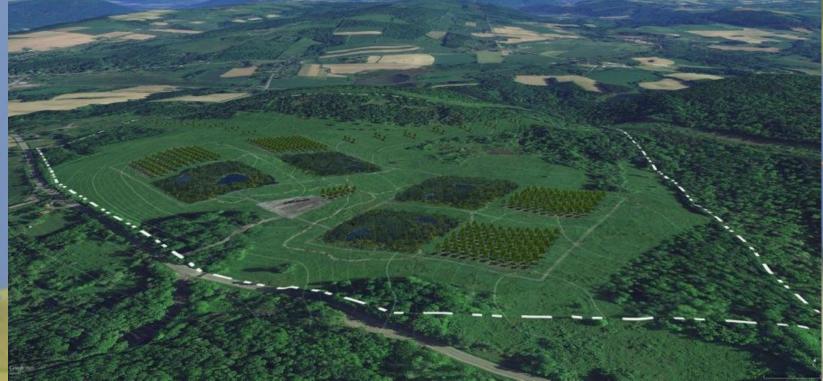

#### Long-term Ecological Research: BRAG

- Starting at three sites, 2019
- Several chestnut types / restoration methods
- Environmental interactions
- Photosynthesis & metabolism
- Effective pollination distance
- Natural dispersal