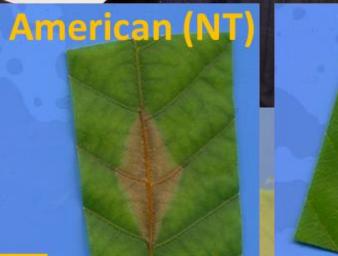

ESF

Plant Cell Rep (2007) 26:977–987 DOI 10.1007/s00299-007-0313-z

GENETIC TRANSFORMATION AND HYBRIDIZATION

Transgenic American elm shows reduced Dutch elm disease symptoms and normal mycorrhizal colonization