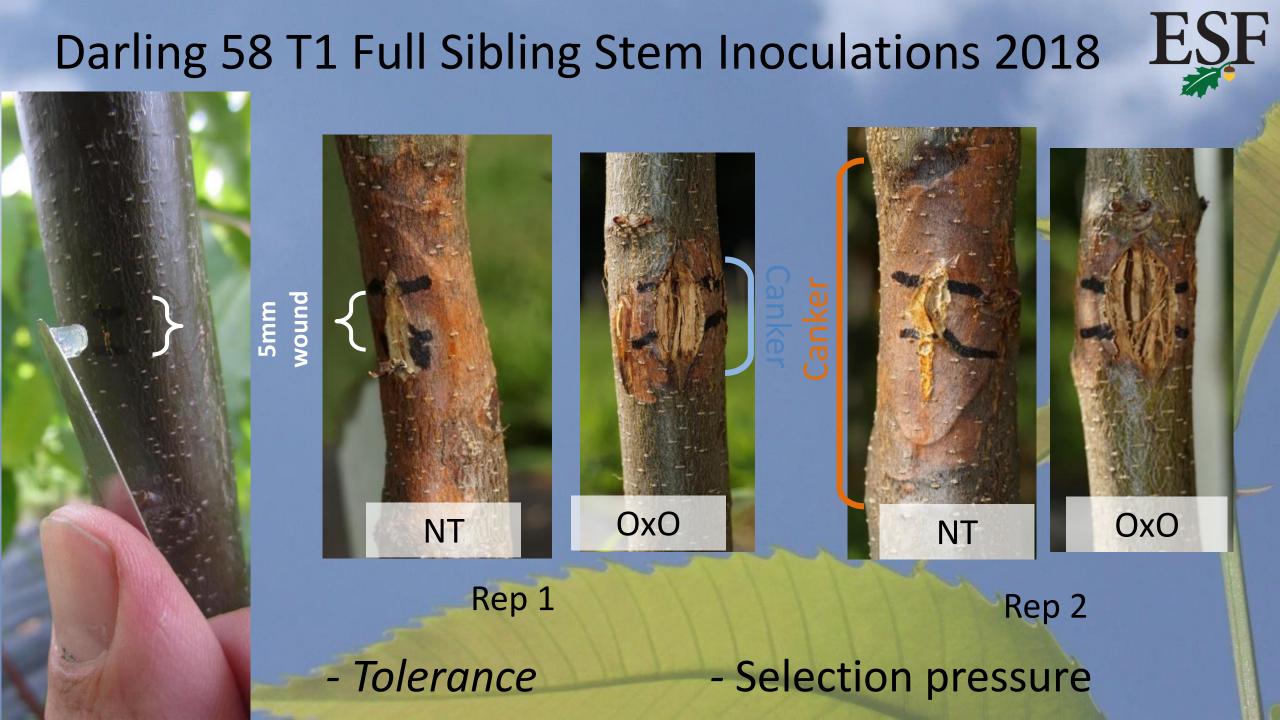

#### See: <u>https://doi.org/10.1094/PDIS-01-13-0047-RE</u>

1cm

**Darling 58** 